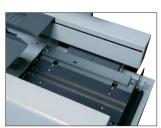

# **Clamper Section**

The clamp opens and closes with the simple press of a button for operator convenience.