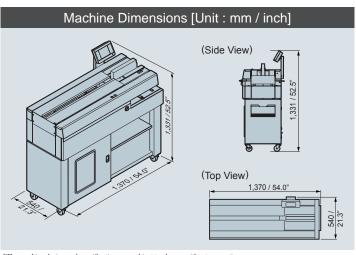

# Creaser (CRB-160): Option

Optional CRB-160 impact creaser can be on-line to prepare creased (up to 8 line) cover.

| BQ-160 Major Specifications |                                                                                                                                                                                                                                                                                                                                                                                                                                                                                                                                                                                                                                                                                                                                                                                                                                                                                                                                                                                                                                                                                                                                                                                                                                                                                                                                                                                                                                                                                                                                                                                                                                                                                                                                                                                                                                                                                                                                                                                                                                                                                                                                |                                                                                                        |  |  |  |  |
|-----------------------------|--------------------------------------------------------------------------------------------------------------------------------------------------------------------------------------------------------------------------------------------------------------------------------------------------------------------------------------------------------------------------------------------------------------------------------------------------------------------------------------------------------------------------------------------------------------------------------------------------------------------------------------------------------------------------------------------------------------------------------------------------------------------------------------------------------------------------------------------------------------------------------------------------------------------------------------------------------------------------------------------------------------------------------------------------------------------------------------------------------------------------------------------------------------------------------------------------------------------------------------------------------------------------------------------------------------------------------------------------------------------------------------------------------------------------------------------------------------------------------------------------------------------------------------------------------------------------------------------------------------------------------------------------------------------------------------------------------------------------------------------------------------------------------------------------------------------------------------------------------------------------------------------------------------------------------------------------------------------------------------------------------------------------------------------------------------------------------------------------------------------------------|--------------------------------------------------------------------------------------------------------|--|--|--|--|
| Binding Type                | Cover Binding, Tape Binding, Pad Binding                                                                                                                                                                                                                                                                                                                                                                                                                                                                                                                                                                                                                                                                                                                                                                                                                                                                                                                                                                                                                                                                                                                                                                                                                                                                                                                                                                                                                                                                                                                                                                                                                                                                                                                                                                                                                                                                                                                                                                                                                                                                                       |                                                                                                        |  |  |  |  |
| Book Block Size             | Fore-edge Length                                                                                                                                                                                                                                                                                                                                                                                                                                                                                                                                                                                                                                                                                                                                                                                                                                                                                                                                                                                                                                                                                                                                                                                                                                                                                                                                                                                                                                                                                                                                                                                                                                                                                                                                                                                                                                                                                                                                                                                                                                                                                                               | Spine Length x Fore-edge Length<br>Max. 350 x 300 mm / 13.7" x 11.8"<br>Min. 70 x 128 mm / 2.8" x 5.1" |  |  |  |  |
| Book Block Thickness        | 1 to 40 mm / 0.04" to 1.6"                                                                                                                                                                                                                                                                                                                                                                                                                                                                                                                                                                                                                                                                                                                                                                                                                                                                                                                                                                                                                                                                                                                                                                                                                                                                                                                                                                                                                                                                                                                                                                                                                                                                                                                                                                                                                                                                                                                                                                                                                                                                                                     |                                                                                                        |  |  |  |  |
| Cover Size                  | NIGHT TO THE PARTY OF THE PARTY | Length x Width<br>Max. 350 x 640 mm / 13.7" x 25.1"<br>Min. 70 x 256 mm / 2.8" x 10.1"                 |  |  |  |  |
| Cover Weight Range          | 82 to 302 gsm / 22 to 80 lb                                                                                                                                                                                                                                                                                                                                                                                                                                                                                                                                                                                                                                                                                                                                                                                                                                                                                                                                                                                                                                                                                                                                                                                                                                                                                                                                                                                                                                                                                                                                                                                                                                                                                                                                                                                                                                                                                                                                                                                                                                                                                                    |                                                                                                        |  |  |  |  |
| Glue Temperature            | 120 to 200 °C / 248 to 392 °F<br>- 180 °C or 356 °F for HM-110 glue<br>- 140 °C or 284 °F for optional HM-302 low temperature glue                                                                                                                                                                                                                                                                                                                                                                                                                                                                                                                                                                                                                                                                                                                                                                                                                                                                                                                                                                                                                                                                                                                                                                                                                                                                                                                                                                                                                                                                                                                                                                                                                                                                                                                                                                                                                                                                                                                                                                                             |                                                                                                        |  |  |  |  |
| Cycle Speed                 | Max. 180 cycles per hour (Cover Binding) Max. 120 cycles per hour (Pad binding)                                                                                                                                                                                                                                                                                                                                                                                                                                                                                                                                                                                                                                                                                                                                                                                                                                                                                                                                                                                                                                                                                                                                                                                                                                                                                                                                                                                                                                                                                                                                                                                                                                                                                                                                                                                                                                                                                                                                                                                                                                                |                                                                                                        |  |  |  |  |
| Voltage/Frequency           | Single Phase 115 to 120 V, 50 / 60 Hz<br>Single Phase 220 to 240 V, 50 / 60 Hz                                                                                                                                                                                                                                                                                                                                                                                                                                                                                                                                                                                                                                                                                                                                                                                                                                                                                                                                                                                                                                                                                                                                                                                                                                                                                                                                                                                                                                                                                                                                                                                                                                                                                                                                                                                                                                                                                                                                                                                                                                                 |                                                                                                        |  |  |  |  |
| Rated Current               | Single Phase 115 to 120 V, 50 / 60 Hz, 7.7 A<br>Single Phase 220 to 240 V, 50 / 60 Hz, 3.5 A                                                                                                                                                                                                                                                                                                                                                                                                                                                                                                                                                                                                                                                                                                                                                                                                                                                                                                                                                                                                                                                                                                                                                                                                                                                                                                                                                                                                                                                                                                                                                                                                                                                                                                                                                                                                                                                                                                                                                                                                                                   |                                                                                                        |  |  |  |  |
| Machine Dimensions          | W1,370 x D540 x H1,331 mm / W54.0" x D21.3" x H52.5                                                                                                                                                                                                                                                                                                                                                                                                                                                                                                                                                                                                                                                                                                                                                                                                                                                                                                                                                                                                                                                                                                                                                                                                                                                                                                                                                                                                                                                                                                                                                                                                                                                                                                                                                                                                                                                                                                                                                                                                                                                                            |                                                                                                        |  |  |  |  |
| Machine Weight              | 204 kg / 449.8 lb                                                                                                                                                                                                                                                                                                                                                                                                                                                                                                                                                                                                                                                                                                                                                                                                                                                                                                                                                                                                                                                                                                                                                                                                                                                                                                                                                                                                                                                                                                                                                                                                                                                                                                                                                                                                                                                                                                                                                                                                                                                                                                              |                                                                                                        |  |  |  |  |