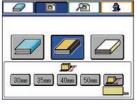

### 6 Cover Section

Perfect binding, tape binding and padding can be performed. Tape width can be adjusted automatically by selecting desired width from the touchscreen.

Perfect binding setting

Tape binding setting