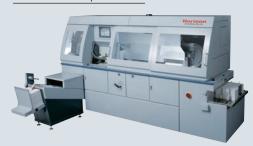

# BQ-160

Perfect Binder BQ-160

Professional quality books with a simple process. Up to 40 mm / 1.6" thick books can be bound.

# A Perfect Finishing Solution for On Demand Production!

Simple touchscreen operation and an efficient binding procedure achieves production rates up to 180 cycles per hour.