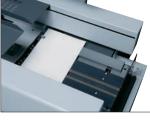

# **Clamper Section**

The clamp opens and closes with the simple press of a button for operator convenience.

# **Notching Section**

The double-pass notching function produces strong book binds. Notching can be easily set ON or OFF from the touchscreen.

Notching setting