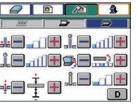

### Color Touchscreen

A graphical icon-based color touchscreen is provided for easy set-up and operator navigation.

# **Notching Section**

The double-pass notching function produces strong book binds. Notching can be easily set ON or OFF from the touchscreen.

Notching setting

### 6 Cover Section

Perfect binding, tape binding and padding can be performed. Tape width can be adjusted automatically by selecting desired width from the touchscreen.

Perfect binding setting

Tape binding setting