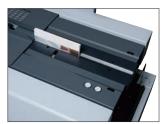

### 6 Cover Section

Perfect binding, tape binding and padding can be performed. Tape width can be adjusted automatically by selecting desired width from the touchscreen.

Perfect binding setting

Tape binding setting