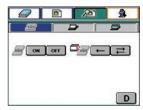

# **Notching Section**

The double-pass notching function produces strong book binds. Notching can be easily set ON or OFF from the touchscreen.

Notching setting