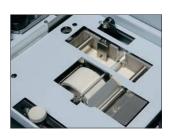

# 4 Glue Tank Section

Uniquely designed glue tank ensures superior glue application to the book spine for quality binding.

## 5 Nipping Section

Strong nipper mechanism ensures quality book binds. Nipping pressure, nipping height and angle can be adjusted from the touch screen.

### 6 Cover Section

Perfect binding, tape binding and padding can be performed. Tape width can be adjusted automatically by selecting desired width from the touchscreen.

Perfect binding setting

Tape binding setting