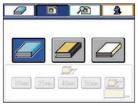

### 6 Cover Section

Perfect binding, tape binding and padding can be performed. Tape width can be adjusted automatically by selecting desired width from the touchscreen.

Perfect binding setting

Tape binding setting