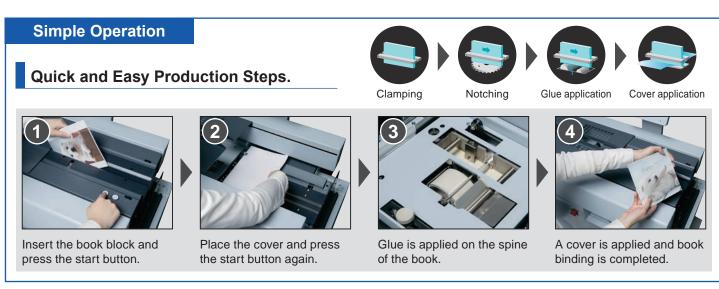

# A Perfect Finishing Solution for On Demand Production!

Simple touchscreen operation and an efficient binding procedure achieves production rates up to 180 cycles per hour.