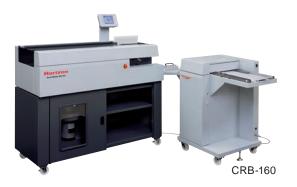

# Creaser (CRB-160): Option

Optional CRB-160 impact creaser can be on-line to prepare creased (up to 8 line) cover.

| BQ-160 Major Specifications |                                                                                                                                                                                                                                                                                                                                                                                                                                                                                                                                                                                                                                                                                                                                                                                                                                                                                                                                                                                                                                                                                                                                                                                                                                                                                                                                                                                                                                                                                                                                                                                                                                                                                                                                                                                                                                                                                                                                                                                                                                                                                                                                |                                                                                                        |  |  |  |  |
|-----------------------------|--------------------------------------------------------------------------------------------------------------------------------------------------------------------------------------------------------------------------------------------------------------------------------------------------------------------------------------------------------------------------------------------------------------------------------------------------------------------------------------------------------------------------------------------------------------------------------------------------------------------------------------------------------------------------------------------------------------------------------------------------------------------------------------------------------------------------------------------------------------------------------------------------------------------------------------------------------------------------------------------------------------------------------------------------------------------------------------------------------------------------------------------------------------------------------------------------------------------------------------------------------------------------------------------------------------------------------------------------------------------------------------------------------------------------------------------------------------------------------------------------------------------------------------------------------------------------------------------------------------------------------------------------------------------------------------------------------------------------------------------------------------------------------------------------------------------------------------------------------------------------------------------------------------------------------------------------------------------------------------------------------------------------------------------------------------------------------------------------------------------------------|--------------------------------------------------------------------------------------------------------|--|--|--|--|
| Binding Type                | Cover Binding, Tape Binding, Pad Binding                                                                                                                                                                                                                                                                                                                                                                                                                                                                                                                                                                                                                                                                                                                                                                                                                                                                                                                                                                                                                                                                                                                                                                                                                                                                                                                                                                                                                                                                                                                                                                                                                                                                                                                                                                                                                                                                                                                                                                                                                                                                                       |                                                                                                        |  |  |  |  |
| Book Block Size             | Fore-edge Length                                                                                                                                                                                                                                                                                                                                                                                                                                                                                                                                                                                                                                                                                                                                                                                                                                                                                                                                                                                                                                                                                                                                                                                                                                                                                                                                                                                                                                                                                                                                                                                                                                                                                                                                                                                                                                                                                                                                                                                                                                                                                                               | Spine Length x Fore-edge Length<br>Max. 350 x 300 mm / 13.7" x 11.8"<br>Min. 70 x 128 mm / 2.8" x 5.1" |  |  |  |  |
| Book Block Thickness        | 1 to 40 mm / 0.04" to 1.6"                                                                                                                                                                                                                                                                                                                                                                                                                                                                                                                                                                                                                                                                                                                                                                                                                                                                                                                                                                                                                                                                                                                                                                                                                                                                                                                                                                                                                                                                                                                                                                                                                                                                                                                                                                                                                                                                                                                                                                                                                                                                                                     |                                                                                                        |  |  |  |  |
| Cover Size                  | NIGHT TO THE PARTY OF THE PARTY | Length x Width<br>Max. 350 x 640 mm / 13.7" x 25.1"<br>Min. 70 x 256 mm / 2.8" x 10.1"                 |  |  |  |  |
| Cover Weight Range          | 82 to 302 gsm / 22 to 80 lb                                                                                                                                                                                                                                                                                                                                                                                                                                                                                                                                                                                                                                                                                                                                                                                                                                                                                                                                                                                                                                                                                                                                                                                                                                                                                                                                                                                                                                                                                                                                                                                                                                                                                                                                                                                                                                                                                                                                                                                                                                                                                                    |                                                                                                        |  |  |  |  |
| Glue Temperature            | 120 to 200 °C / 248 to 392 °F<br>- 180 °C or 356 °F for HM-110 glue<br>- 140 °C or 284 °F for optional HM-302 low temperature glue                                                                                                                                                                                                                                                                                                                                                                                                                                                                                                                                                                                                                                                                                                                                                                                                                                                                                                                                                                                                                                                                                                                                                                                                                                                                                                                                                                                                                                                                                                                                                                                                                                                                                                                                                                                                                                                                                                                                                                                             |                                                                                                        |  |  |  |  |
| Cycle Speed                 | Max. 180 cycles per hour (Cover Binding) Max. 120 cycles per hour (Pad binding)                                                                                                                                                                                                                                                                                                                                                                                                                                                                                                                                                                                                                                                                                                                                                                                                                                                                                                                                                                                                                                                                                                                                                                                                                                                                                                                                                                                                                                                                                                                                                                                                                                                                                                                                                                                                                                                                                                                                                                                                                                                |                                                                                                        |  |  |  |  |
| Voltage/Frequency           | Single Phase 115 to 120 V, 50 / 60 Hz<br>Single Phase 220 to 240 V, 50 / 60 Hz                                                                                                                                                                                                                                                                                                                                                                                                                                                                                                                                                                                                                                                                                                                                                                                                                                                                                                                                                                                                                                                                                                                                                                                                                                                                                                                                                                                                                                                                                                                                                                                                                                                                                                                                                                                                                                                                                                                                                                                                                                                 |                                                                                                        |  |  |  |  |
| Rated Current               | Single Phase 115 to 120 V, 50 / 60 Hz, 7.7 A<br>Single Phase 220 to 240 V, 50 / 60 Hz, 3.5 A                                                                                                                                                                                                                                                                                                                                                                                                                                                                                                                                                                                                                                                                                                                                                                                                                                                                                                                                                                                                                                                                                                                                                                                                                                                                                                                                                                                                                                                                                                                                                                                                                                                                                                                                                                                                                                                                                                                                                                                                                                   |                                                                                                        |  |  |  |  |
| Machine Dimensions          | W1,370 x D540 x H1,331 mm / W54.0" x D21.3" x H52.5                                                                                                                                                                                                                                                                                                                                                                                                                                                                                                                                                                                                                                                                                                                                                                                                                                                                                                                                                                                                                                                                                                                                                                                                                                                                                                                                                                                                                                                                                                                                                                                                                                                                                                                                                                                                                                                                                                                                                                                                                                                                            |                                                                                                        |  |  |  |  |
| Machine Weight              | 204 kg / 449.8 lb                                                                                                                                                                                                                                                                                                                                                                                                                                                                                                                                                                                                                                                                                                                                                                                                                                                                                                                                                                                                                                                                                                                                                                                                                                                                                                                                                                                                                                                                                                                                                                                                                                                                                                                                                                                                                                                                                                                                                                                                                                                                                                              |                                                                                                        |  |  |  |  |