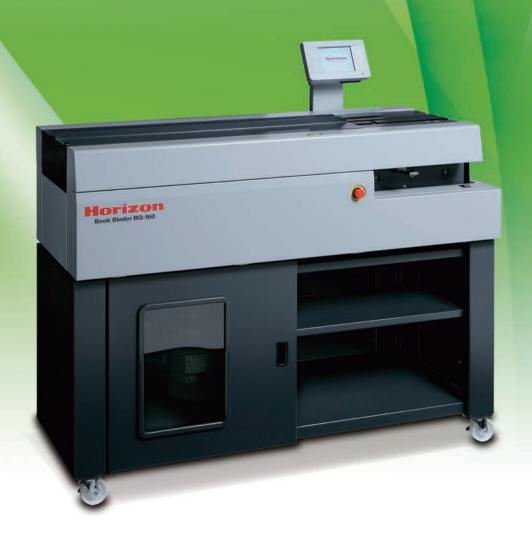

# BQ-160

Perfect Binder BQ-160

Professional quality books with a simple process. Up to 40 mm / 1.6" thick books can be bound.

# A Perfect Finishing Solution for On Demand Production!

Simple touchscreen operation and an efficient binding procedure achieves production rates up to 180 cycles per hour.