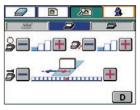

### Color Touchscreen

A graphical icon-based color touchscreen is provided for easy set-up and operator navigation.