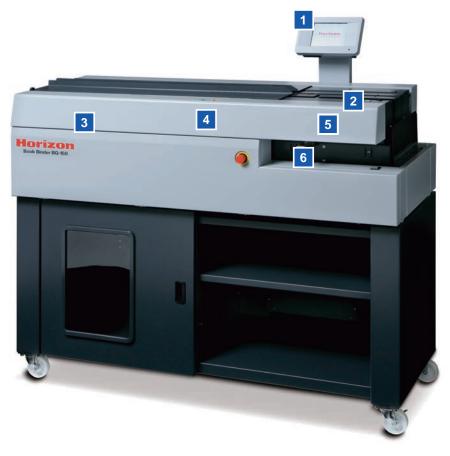

### Color Touchscreen

A graphical icon-based color touchscreen is provided for easy set-up and operator navigation.

# **Clamper Section**

The clamp opens and closes with the simple press of a button for operator convenience.

# **Notching Section**

The double-pass notching function produces strong book binds. Notching can be easily set ON or OFF from the touchscreen.

Notching setting

# 4 Glue Tank Section

Uniquely designed glue tank ensures superior glue application to the book spine for quality binding.

## 5 Nipping Section

Strong nipper mechanism ensures quality book binds. Nipping pressure, nipping height and angle can be adjusted from the touch screen.

### 6 Cover Section

Perfect binding, tape binding and padding can be performed. Tape width can be adjusted automatically by selecting desired width from the touchscreen.

Perfect binding setting

Tape binding setting